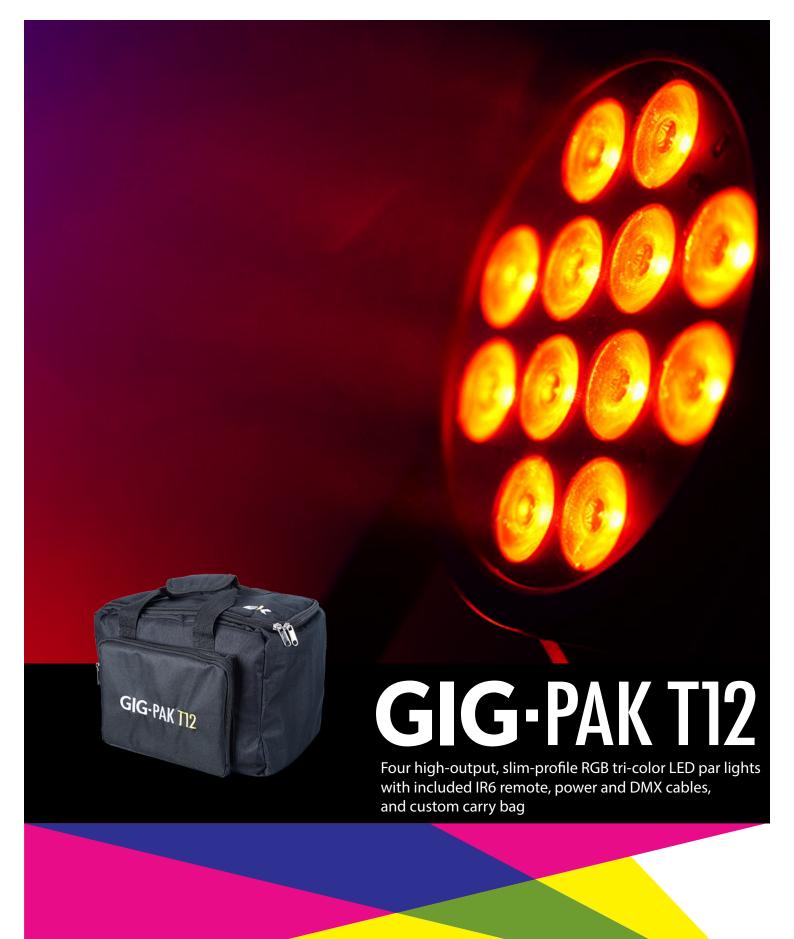

## **GIG-PAK T12**

## **GIGPAKT12**

Extremely bright slim-profile RGB tri-color LED par lights, in a set of four, including infrared remote control, power and DMX cables and carry bag, and featuring:

- Rugged custom designed die-cast housing
- USB port for optional UFI wi-fi transceiver for wireless DMX control
- Master/slave functionality for easy synchronized light show programming
- Onboard push button control of color mixing and dimming no controller required
- Built-in sound-active and auto (stand-alone) programs
- High-frequency LED modulation for flicker-free video playback
- Power In and Out connections for linking mutliple units
- Easily fits inside standard truss dimensions for dramatic uplighting effects
- \*\* All required power and DMX cables included
- \*\* IR6 multifunction infrared remote control included