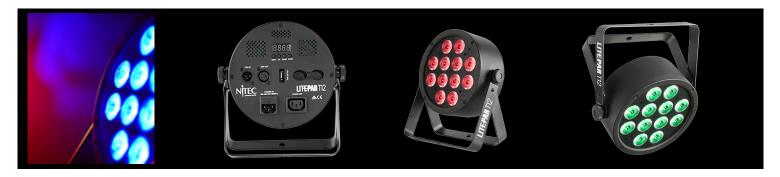

## **GIGPAKT12**

Extremely bright slim-profile RGB tri-color LED par lights, in a set of four, including infrared remote control, power and DMX cables and carry bag, and featuring:

- Rugged custom designed die-cast housing
- USB port for optional UFI wi-fi transceiver for wireless DMX control
- Master/slave functionality for easy synchronized light show programming
- Onboard push button control of color mixing and dimming no controller required
- Built-in sound-active and auto (stand-alone) programs
- High-frequency LED modulation for flicker-free video playback
- Power In and Out connections for linking mutliple units
- Easily fits inside standard truss dimensions for dramatic uplighting effects
- \*\* All required power and DMX cables included
- \*\* IR6 multifunction infrared remote control included

## **Specifications**

| Product           | GIG-PAK T12                |
|-------------------|----------------------------|
| Code              | GIGPAKT12                  |
| Lamp Source       | 12 X 3W Tri-color LED      |
| Power Supply      | 100-240V AC, 50/60Hz       |
| Power Consumption | 38W                        |
| DMX Connection    | 3-pin XLR                  |
| DMX Channels      | 3, 8                       |
| Beam Angle        | 15°                        |
| Field Angle       | 30°                        |
| Dimensions        | 375(L) x 270(W) x 300(H)mm |
| Weight            | 8.9kg                      |
|                   |                            |