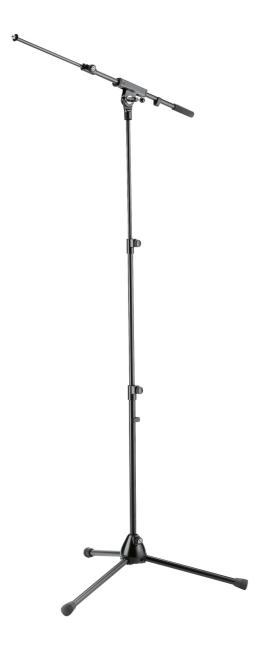

## **Product variant**

25200-300-55 - black

| Boom arm                | 2-piece telescopic design              |
|-------------------------|----------------------------------------|
| Boom arm clamping       | T-bar locking screw                    |
| Boom arm length         | from 425 to 725 mm                     |
| Height                  | from 620 to 1,470 mm                   |
| Height adjustment       | non-scratching locking screws          |
| Leg construction        | socket with foldable legs              |
| Material                | steel                                  |
| <b>Product Category</b> | Topline                                |
| Rod combination         | 3-piece folding design                 |
| Special features        | zinc die-cast base<br>folds very small |
| Threaded connector      | 3/8"                                   |
| Туре                    | black                                  |
| Weight                  | 2.68 kg                                |

Three-piece telescoping shaft. Metal, non-marring height-adjustment mechanisms, complete with boom arm.