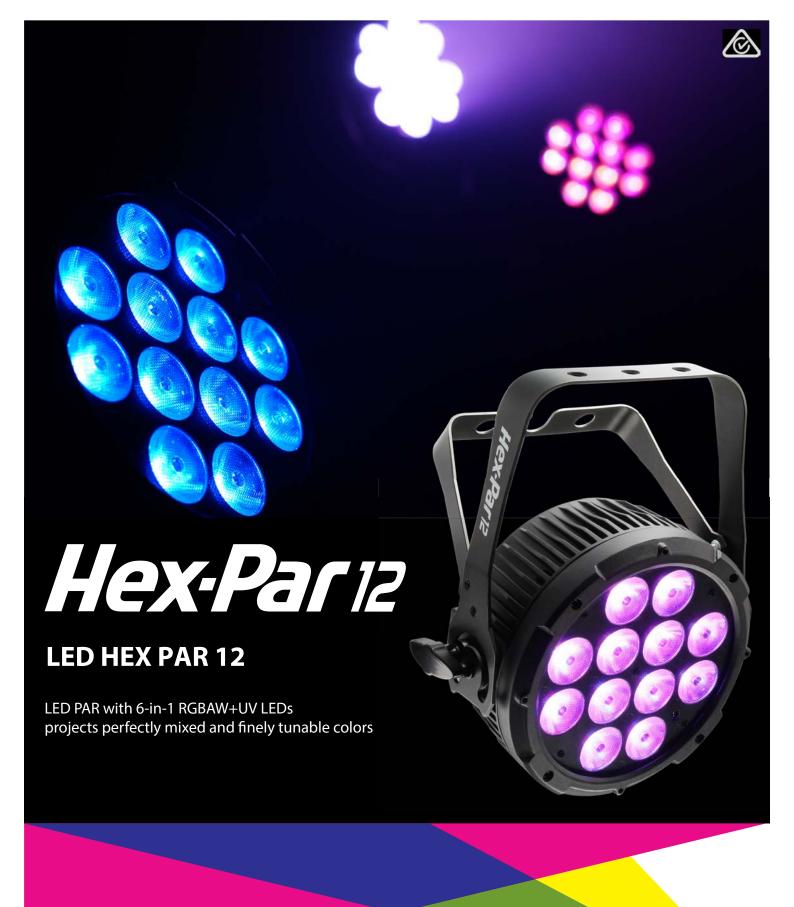

# **LED HEX PAR 12**

### Rugged LED washlight, featuring:

- 12 x 10W Hex-color RGBAW+UV LED
- Die-cast housing for efficient cooling and road-worthy durability
- High-frequency LED modulation for flicker-free video playback
- Four selectable dimming curves
- Gel frame and gel frame holder included
- Power In and Out connections for linking multiple units
- Built-in sound-active and auto (stand-alone) programs
- USB port for optional UFI wi-fi transceiver for wireless app control
- Infrared sensor for optional IR6 remote control