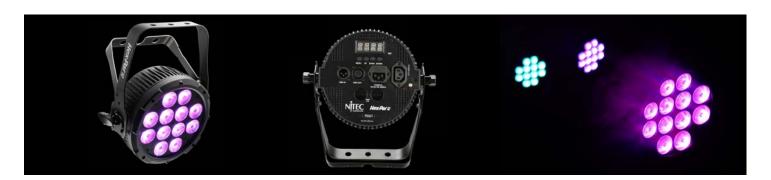

### Rugged LED washlight, featuring:

- 12 x 10W Hex-color RGBAW+UV LED
- Die-cast housing for efficient cooling and road-worthy durability
- High-frequency LED modulation for flicker-free video playback
- Four selectable dimming curves
- Gel frame and gel frame holder included
- Power In and Out connections for linking multiple units
- Built-in sound-active and auto (stand-alone) programs
- USB port for optional UFI wi-fi transceiver for wireless app control
- Infrared sensor for optional IR6 remote control

## **Specifications**

| Product           | LED HEX PAR 12            |
|-------------------|---------------------------|
| Code              | LEDNIT122                 |
| Lamp Source       | 12 x 10W RGBAW+UV LED     |
| Power Supply      | 100-240V AC, 50/60Hz      |
| Power Consumption | 83W                       |
| DMX Connection    | 3-pin XLR In/Out          |
| DMX Channels      | 6/11                      |
| Beam Angle        | 25°                       |
| Output            | 350 lux @ 5m              |
| Dimensions        | 253(L) x 290(W) x 98(H)mm |
| Weight            | 3.2kg                     |