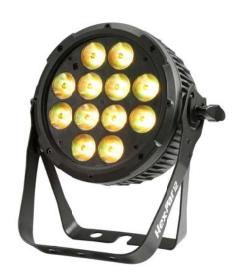

### Rugged LED washlight, featuring:

- 12 x 10W Hex-color RGBAW+UV LED
- Die-cast housing for efficient cooling and road-worthy durability
- High-frequency LED modulation for flicker-free video playback
- Four selectable dimming curves
- Gel frame and gel frame holder included
- Power In and Out connections for linking multiple units
- Built-in sound-active and auto (stand-alone) programs
- USB port for optional UFI wi-fi transceiver for wireless app control
- Infrared sensor for optional IR6 remote control