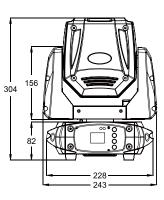

#### Housing

| Materials  | Metal & flame retardant ABS |  |
|------------|-----------------------------|--|
| Finishing  | Matte black                 |  |
| IP rating  | IP20                        |  |
| Cooling    | Fan                         |  |
| Net Weight | 4kg                         |  |