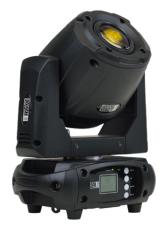

75W LED SPOT MOVING HEAD

www.event-lighting.com.au

Colour Wheel

4

SIGRAL & MIC MENU EVENT P UP = 001 DWX Addr = 001 DWN ENTER

# **Rotating GOBO Wheel**

### Colour

1 colour wheel (8 colours + open)

### Gobo

1pc 6 patterns + open rotating wheel (outside Ø16mm, inside Ø13mm)