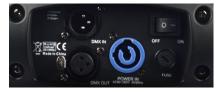

#### Power

Input Voltage 100-240V AC, 50/60Hz Power Consumption 110W Connection Power Con in

## **Movement** Pan Tilt Limit mode

| 8/16bit, auto-reposition |
|--------------------------|
| 360°/540°/630°           |
| 90°/180°/270°            |
| Centre/Corner/Edge       |

3-pin XLR in/out

4-button 1.44inch TFT LCD display control panel

### Control

| Protocol     |
|--------------|
| DMX Channels |
| Interface    |
| Auto Program |
| Sound Active |
| Display      |
|              |

DMX512

13/11

Yes

Yes