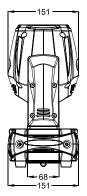

#### Housing

| Materials  | Metal & flame retardant ABS |  |
|------------|-----------------------------|--|
| Finishing  | Matte black                 |  |
| IP rating  | IP20                        |  |
| Cooling    | Fan                         |  |
| Net Weight | 4kg                         |  |